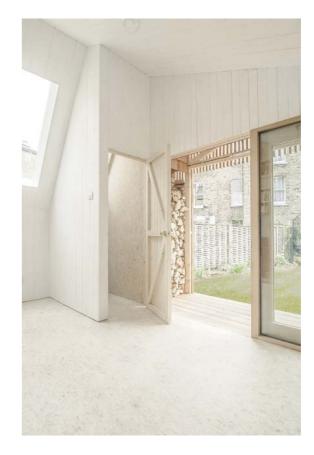

erials to maximise the construction budjet

Aerial veiw of Windmill Hill City Farm



## 2.0 Existing Site

### Photographs



Proposed site nestled between all weather pitch + Craft and training row.



2 New building will be visible from secondary areas.



3 Access to site via timber gates



4 Cycle shelter + nursery building opposite proposed site.



Access to farm Adventures + access to training room to be maintained



**6** Site immediately behind All-weather pitch perimeter pitch

# 2.0 Existing Site



# 3.0 Option 2

Proposed Ground Floor Plan



## 4.0 Option 2

#### **Elevations**





North West Elevation





South West Elevation



# 4.0 Option 2

### Visuals



View of main entrance



Interior view



View of bench with overhang



Interior view

### 5.0 Precedents