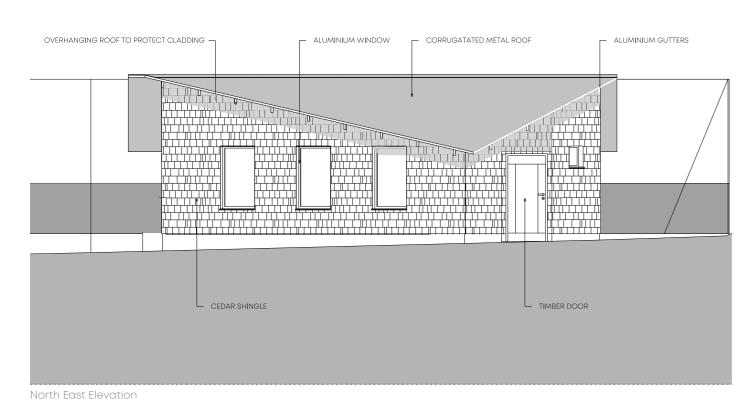

an adapted W/C and a small kitchenette. The Client also wishes to provide a covered for the users of the all weather pitch.

The building needs to be low cost and consider the effective use of materials to maximise the construction budjet

Aerial veiw of Windmill Hill City Farm



## 2.0 Existing Site

### Photographs



Proposed site nestled between all weather pitch + Craft and training row.



2 New building will be visible from secondary areas.



3 Access to site via timber gates



4 Cycle shelter + nursery building opposite proposed site.



Access to farm Adventures + access to training room to be maintained



**6** Site immediately behind All-weather pitch perimeter pitch

# 2.0 Existing Site



# 3.0 Option 2

Proposed Ground Floor Plan



## 4.0 Option 2

#### **Elevations**





North West Elevation





South West Elevation



# 4.0 Option 2

### Visuals



View of main entrance



Interior view



View of bench with overhang



Interior view

### 5.0 Precedents