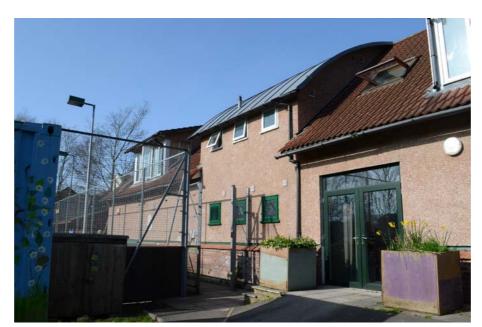

### Photographs

Proposed site nestled between all weather pitch + Craft and training row.

2 New building will be visible from secondary areas.

3 Access to site via timber gates

4 Cycle shelter + nursery building opposite proposed site.

Access to farm Adventures + access to training room to be maintained

**6** Site immediately behind All-weather pitch perimeter pitch