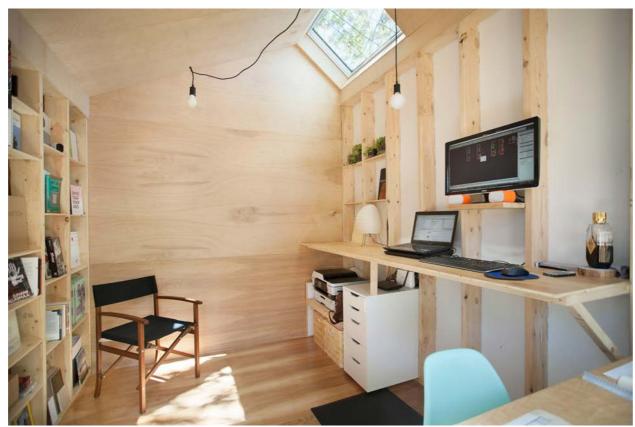

aterials to maximise the construction budjet

Aerial veiw of Windmill Hill City Farm



## 2.0 Existing Site

### Photographs



Proposed site nestled between all weather pitch + Craft and training row.



2 New building will be visible from secondary areas.



3 Access to site via timber gates



4 Cycle shelter + nursery building opposite proposed site.



Access to farm Adventures + access to training room to be maintained



**6** Site immediately behind All-weather pitch perimeter pitch

# 2.0 Existing Site



# 3.0 Option 2

Proposed Ground Floor Plan



## 4.0 Option 2

#### **Elevations**





North West Elevation





South West Elevation



# 4.0 Option 2

### Visuals



View of main entrance



Interior view



View of bench with overhang



Interior view

### 5.0 Precedents