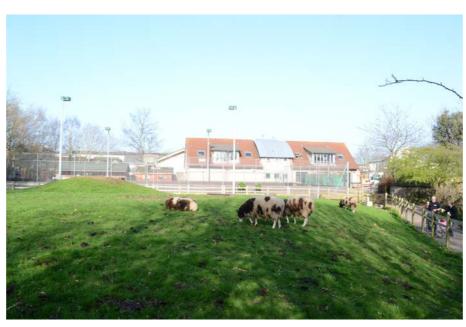

The building needs to be low cost and consider the effective use of materials to maximise the construction budjet

Aerial veiw of Windmill Hill City Farm

### Photographs

Proposed site nestled between all weather pitch + Craft and training row.

2 New building will be visible from secondary areas.

3 Access to site via timber gates

4 Cycle shelter + nursery building opposite proposed site.

Access to farm Adventures + access to training room to be maintained

**6** Site immediately behind All-weather pitch perimeter pitch