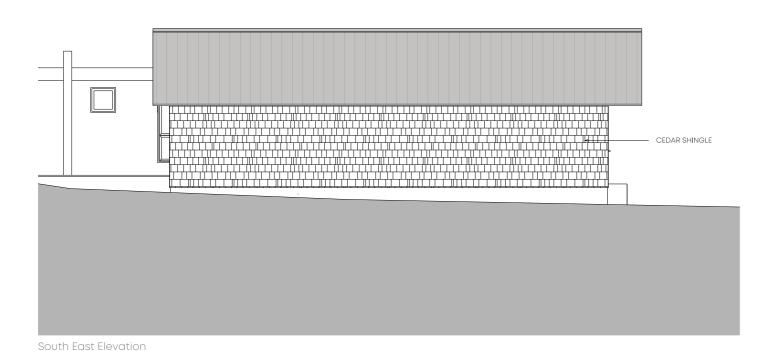

l kitchenette. The Client also wishes to provide a covered for the users of the all weather pitch.

The building needs to be low cost and consider the effective use of materials to maximise the construction budjet

Aerial veiw of Windmill Hill City Farm



## 2.0 Existing Site

### Photographs



Proposed site nestled between all weather pitch + Craft and training row.



2 New building will be visible from secondary areas.



3 Access to site via timber gates



4 Cycle shelter + nursery building opposite proposed site.



Access to farm Adventures + access to training room to be maintained



**6** Site immediately behind All-weather pitch perimeter pitch

# 2.0 Existing Site



# 3.0 Option 2

Proposed Ground Floor Plan



## 4.0 Option 2

#### **Elevations**





North West Elevation





South West Elevation



# 4.0 Option 2

### Visuals



View of main entrance



Interior view



View of bench with overhang



Interior view

### 5.0 Precedents