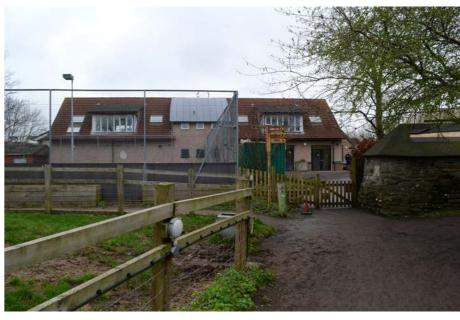

### Photographs

Proposed site nestled between all weather pitch + Craft and training row.

2 New building will be visible from secondary areas.

3 Access to site via timber gates

4 Cycle shelter + nursery building opposite proposed site.

Access to farm Adventures + access to training room to be maintained

**6** Site immediately behind All-weather pitch perimeter pitch