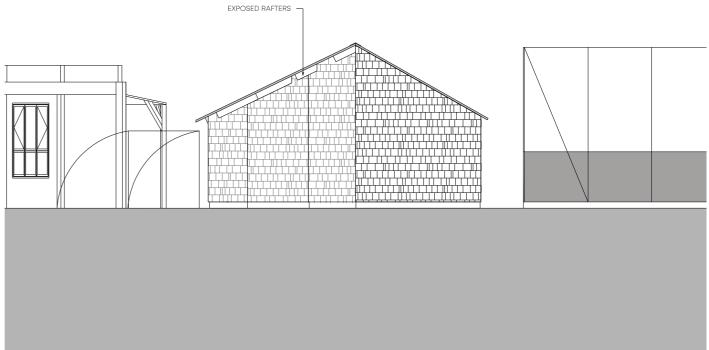

kitchenette. The Client also wishes to provide a covered for the users of the all weather pitch.

The building needs to be low cost and consider the effective use of materials to maximise the construction budjet

Aerial veiw of Windmill Hill City Farm



## 2.0 Existing Site

### Photographs



Proposed site nestled between all weather pitch + Craft and training row.



2 New building will be visible from secondary areas.



3 Access to site via timber gates



4 Cycle shelter + nursery building opposite proposed site.



Access to farm Adventures + access to training room to be maintained



**6** Site immediately behind All-weather pitch perimeter pitch

# 2.0 Existing Site



# 3.0 Option 2

Proposed Ground Floor Plan



## 4.0 Option 2

#### **Elevations**





North West Elevation





South West Elevation



# 4.0 Option 2

### Visuals



View of main entrance



Interior view



View of bench with overhang



Interior view

### 5.0 Precedents