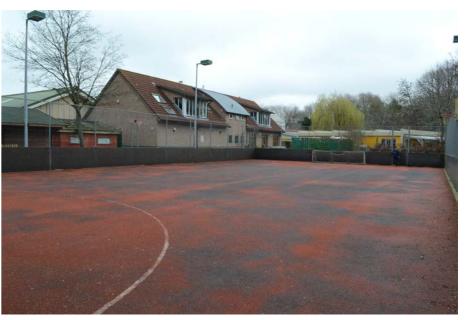

### Photographs

Proposed site nestled between all weather pitch + Craft and training row.

2 New building will be visible from secondary areas.

3 Access to site via timber gates

4 Cycle shelter + nursery building opposite proposed site.

Access to farm Adventures + access to training room to be maintained

**6** Site immediately behind All-weather pitch perimeter pitch