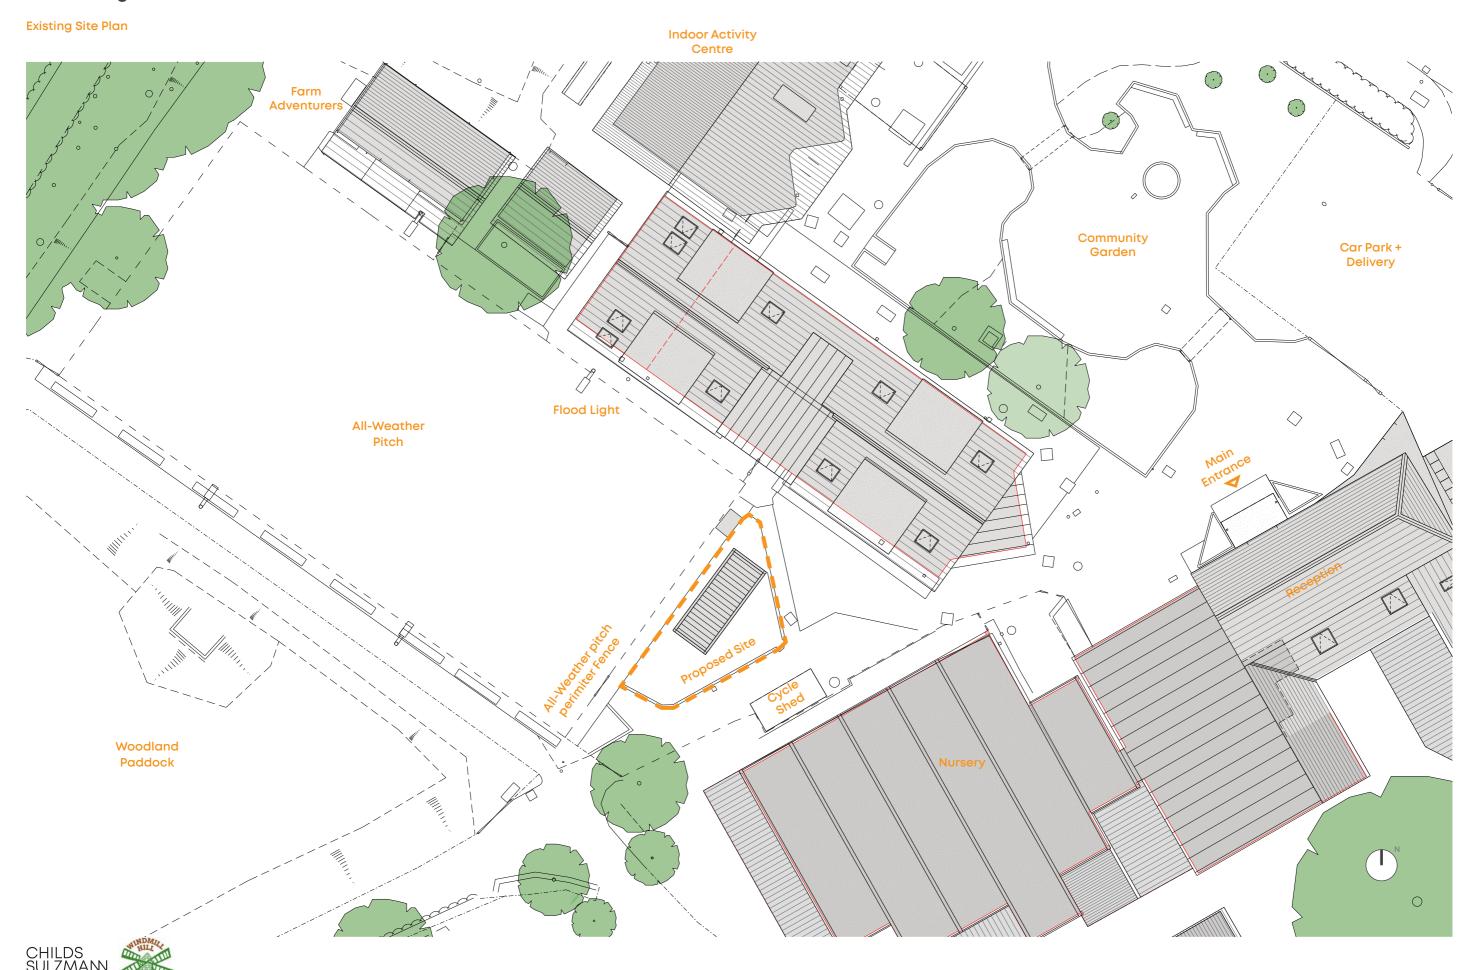

### 1.0 Brief

building on a vacant area of the site on a triangular piece of land between the Training + Craft building, Nursary and All-weather pitch.

Windmill Hill City Farm are seeking to develop a small

The proposed site is a grassy area and has an old storage container that will be removed.

the Brief is to create a small stand alone workspace to accomodate 5 people with an adapted W/C and a small kitchenette. The Client also wishes to provide a covered for the users of the all weather pitch.

### Photographs

Proposed site nestled between all weather pitch + Craft and training row.

2 New building will be visible from secondary areas.

3 Access to site via timber gates

4 Cycle shelter + nursery building opposite proposed site.

Access to farm Adventures + access to training room to be maintained

**6** Site immediately behind All-weather pitch perimeter pitch