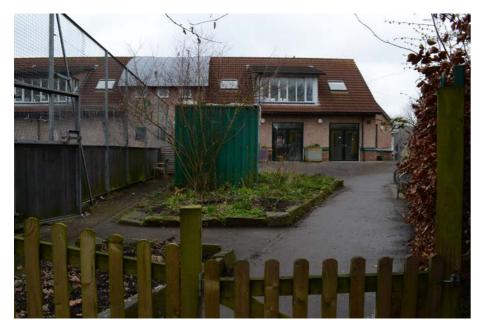

### Photographs

Proposed site nestled between all weather pitch + Craft and training row.

2 New building will be visible from secondary areas.

3 Access to site via timber gates

4 Cycle shelter + nursery building opposite proposed site.

Access to farm Adventures + access to training room to be maintained

**6** Site immediately behind All-weather pitch perimeter pitch