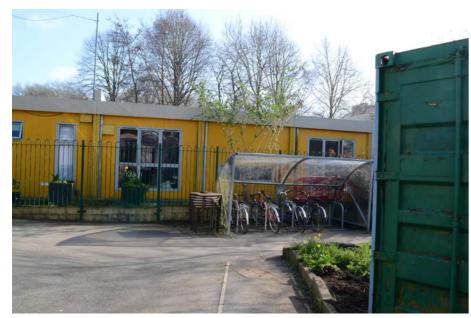

### Photographs

Proposed site nestled between all weather pitch + Craft and training row.

2 New building will be visible from secondary areas.

3 Access to site via timber gates

4 Cycle shelter + nursery building opposite proposed site.