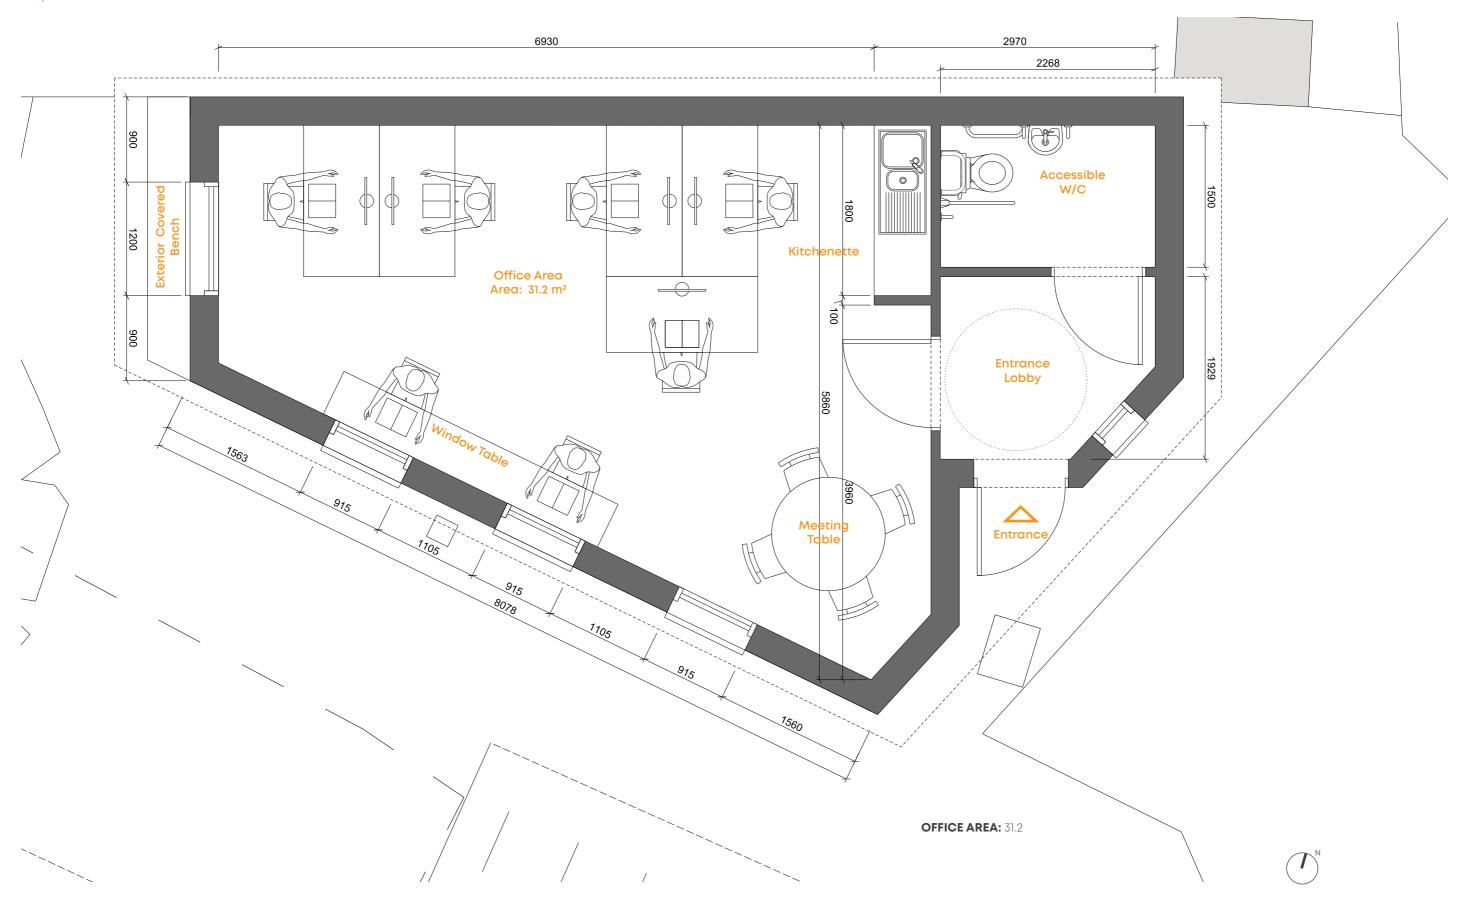

# 3.0 Option 2

Proposed Ground Floor Plan

The proposed site is a grassy area and has an old storage container that will be removed.

the Brief is to create a small stand alone workspace to accomodate 5 people with an adapted W/C and a small kitchenette. The Client also wishes to provide a covered for the users of the all weather pitch.