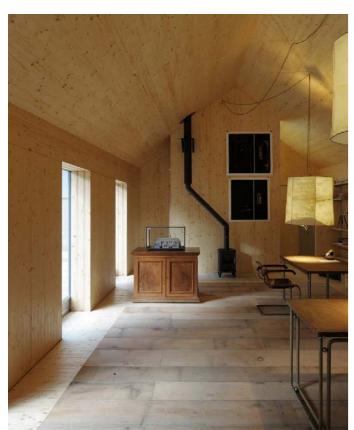

ials to maximise the construction budjet

Aerial veiw of Windmill Hill City Farm



## 2.0 Existing Site

### Photographs



Proposed site nestled between all weather pitch + Craft and training row.



2 New building will be visible from secondary areas.



3 Access to site via timber gates



4 Cycle shelter + nursery building opposite proposed site.



Access to farm Adventures + access to training room to be maintained



**6** Site immediately behind All-weather pitch perimeter pitch

# 2.0 Existing Site



# 3.0 Option 2

Proposed Ground Floor Plan



## 4.0 Option 2

#### **Elevations**





North West Elevation





South West Elevation



# 4.0 Option 2

### Visuals



View of main entrance



Interior view



View of bench with overhang



Interior view

### 5.0 Precedents