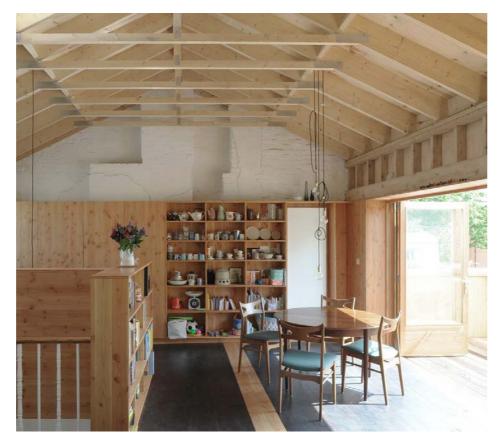

ls to maximise the construction budjet

Aerial veiw of Windmill Hill City Farm



## 2.0 Existing Site

### Photographs



Proposed site nestled between all weather pitch + Craft and training row.



2 New building will be visible from secondary areas.



3 Access to site via timber gates



4 Cycle shelter + nursery building opposite proposed site.



Access to farm Adventures + access to training room to be maintained



**6** Site immediately behind All-weather pitch perimeter pitch

# 2.0 Existing Site



# 3.0 Option 2

Proposed Ground Floor Plan



## 4.0 Option 2

#### **Elevations**





North West Elevation





South West Elevation



# 4.0 Option 2

### Visuals



View of main entrance



Interior view



View of bench with overhang



Interior view

### 5.0 Precedents